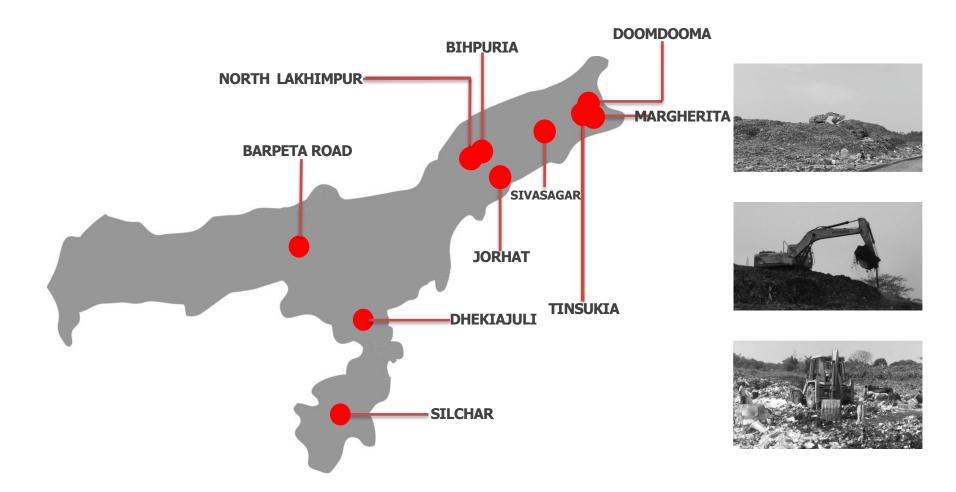

# MAKING PROGRESS ON PROJECTS

HANDLING LEGACY WASTE IN ULB'S FOR MORE THAN 5 LAKH MT HANDLING FRESH WASTE IN ULB'S FOR MORE THAN 500 MT DAILY CONSTRUCTION OF SWM PLANT FOR 5 ULB'S

# WE'RE GAINING TRUST IN PAN INDIA

#### ONGC. SIVASAGAR

Construction of Scientific Dumpyard Processing of Regular Waste

#### OIL INDIA LTD, DULIAJAN

Construction of Scientific Dumpyard Processing of Regular Waste

#### DIBRUGARH MUNICIPAL BOARD

Treatment of Legacy Waste Processing of Regular Waste

#### KOKRAJHAR MUNICIPAL BOARD

Construction of Scientific Dumpyard
Treatment of Legacy Waste

#### BONGAIGAON MUNICIPAL BOARD

Construction of Scientific Dumpyard
Treatment of Legacy Waste

#### NAGAON MUNICIPAL BOARD

Construction of Scientific Dumpyard Treatment of Legacy Waste

#### SONARI MUNICIPAL BOARD

Treatment of Legacy Waste

#### SIMALGURI MUNICIPAL BOARD

Treatment of Legacy Waste