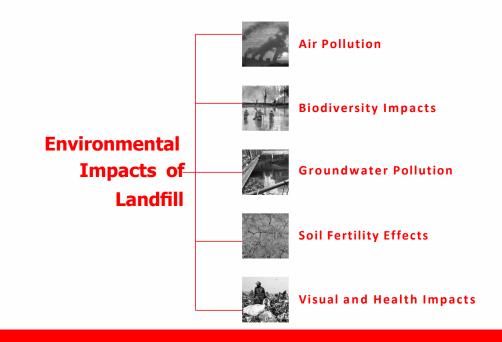

Did you know that India generates 62 million tons of waste each year of which Northeast India contributes up to 1 million tons of waste.

The challenge that we face is that of Solid Waste Management (SWM), one of Urban India's biggest development challenges. Numerous studies indicate that the unsafe disposal of waste generates dangerous gases and leachates, due to microbial decomposition, climate conditions, refuse characteristics and land-filling operations.

- The total MSW generated in urban India today is 1.7 lakh tons per day.
- Only 75 % of the urban waste produced in India each year is collected.
- More than 75% of the collected waste in India is dumped in open land fills.
- Non regulated landfills generate methane that is 23 times more harmful than carbon dioxide
- Waste generation in India is expected to increase from 62 million tonnes to 165 million tonnes per year by 2030.