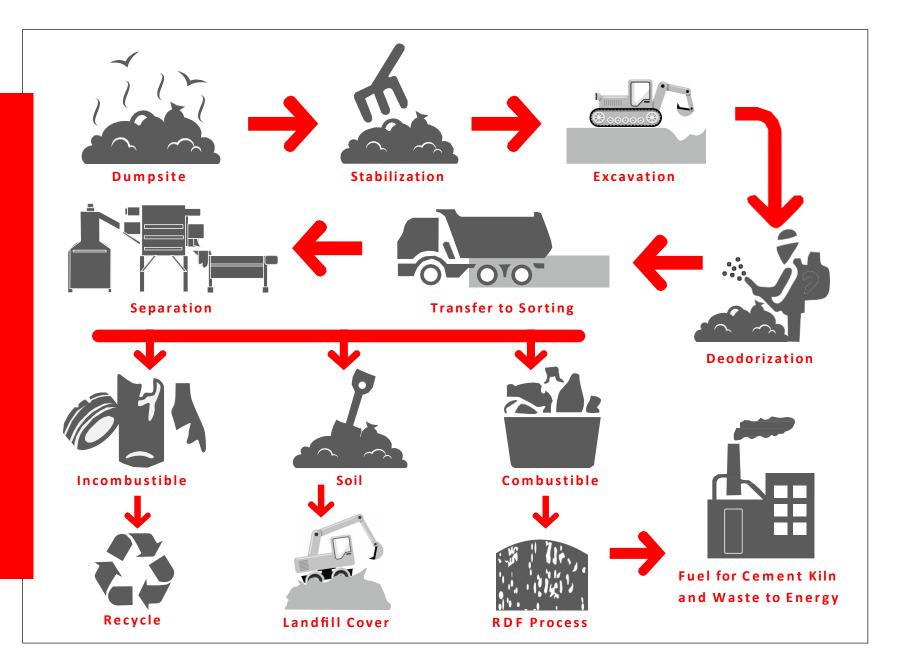

LEGACY WASTE TREATMENT, PROCESSING AND MANAGEMENT PROCESS AT A GLANCE

# CPCB guidelines for disposal of Legacy waste

- Guidelines published by CPCB in February 2019
- Treatment & disposal can be done by
- Bio-remediation
- Bio-mining
- Excavation of old dumped waste and make windrow of legacy waste, thereafter stabilization of waste through bio-remediation
- Screening of stabilized waste to recover valuable resources (organic fines, bricks, plastic, metal, cloth etc.)

Followed by its sustainable management through recycling, co-processing, road making etc.