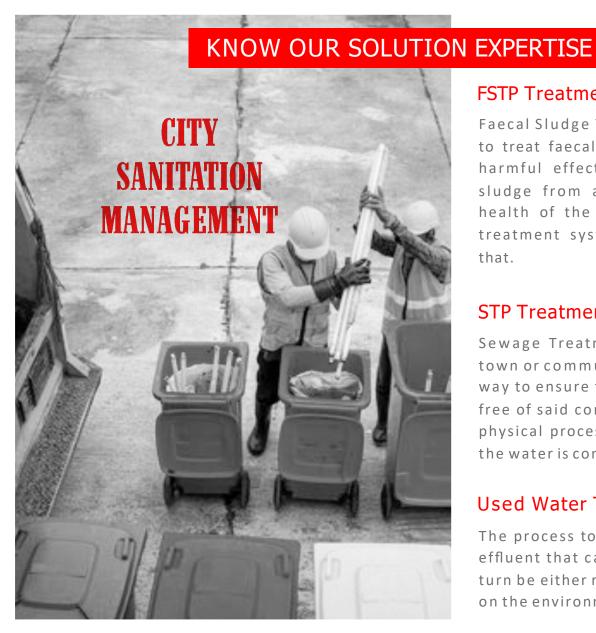

# City Sanitation Management

- FSTP Treatment Plant & Management.
- STP Treatment Plant & Management.
- Used Water Treatment Plant & Management.

**Click For video** 

# FSTP Treatment Plant and Management

Faecal Sludge Treatment Plant uses a number of steps to treat faecal sludge to reduce pollution, avoid any harmful effects and efficiently manage the faecal sludge from a community. It is imperative for the health of the community to have efficient sewage treatment systems in place and FSTP fully ensures that.

# STP Treatment Plant and Management

Sewage Treatment Plants are an integral part of any town or community planning, sewage treatment is the way to ensure that contaminated waste water is made free of said contaminants via chemical, biological and physical processes. Once the treatment is completed the water is considered safe for further use.

# Used Water Treatment Plant and Management

The process to turn contaminated wastewater into an effluent that can be released to the water cycle and in turn be either reused or to create an acceptable impact on the environment.