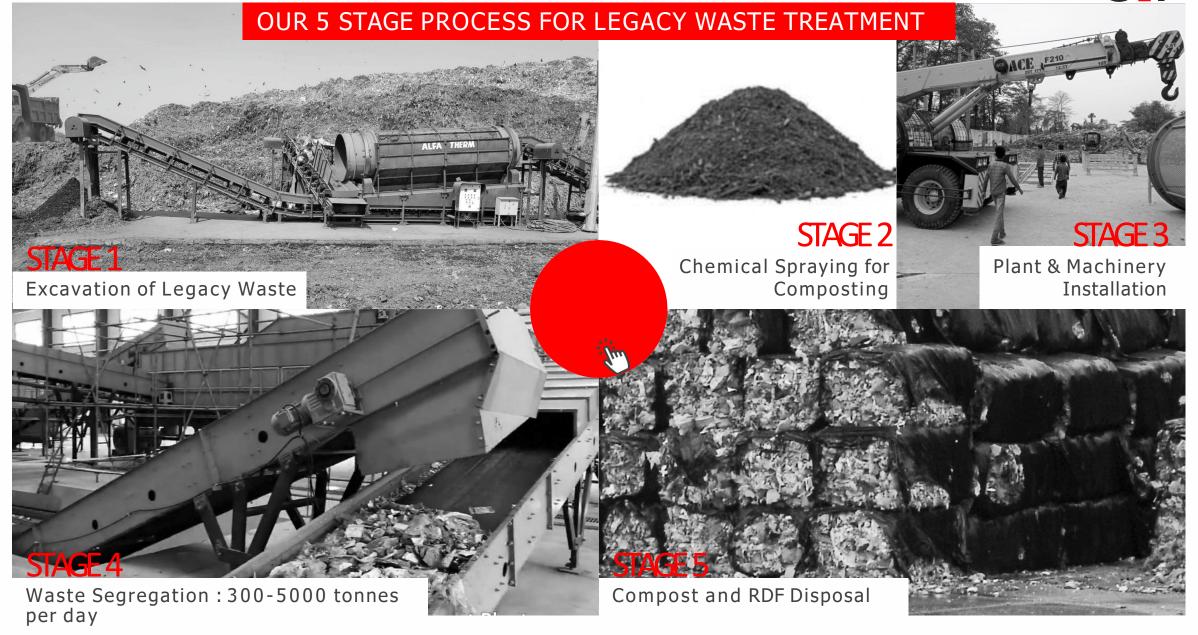

# Legacy Waste Treatment, Processing and Management

Waste gathered over the years due to collection and keeping on an empty plot of land or designated place (for dumping solid waste i.e. landfill) is known as Legacy Waste. It is an issue that deeply plagues the nation and has detrimental effects on the environment and society health as a whole. Call And Fix is a known and trusted company for treatment, processing and management of the same.

**Excavation of Legacy Waste.** 

Chemical Spraying for Composting.

Plant & Machinery Installation.

Waste Segregation-300 tonnes per day.

Compost and RDF disposal.