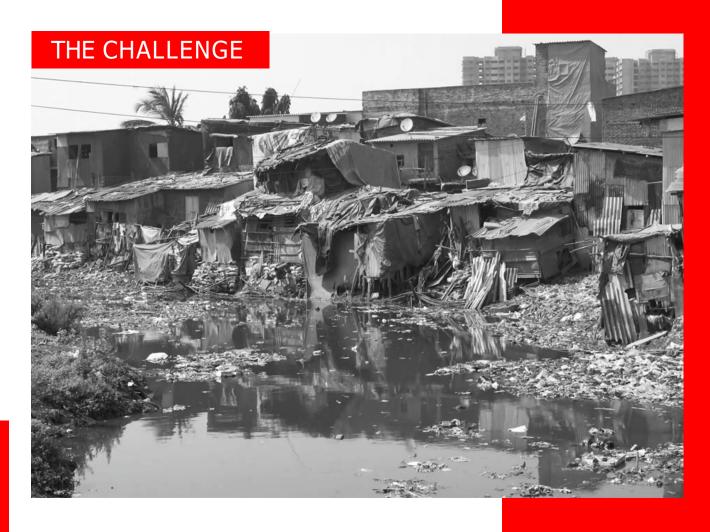

Did you know that India generates 62 million tons of waste each year of which Northeast India contributes up to 1 million tons of waste.

The challenge that we face is that of Solid Waste Management (SWM), one of Urban India's biggest development challenges. Numerous studies indicate that the unsafe disposal of waste generates dangerous gases and leachates, due to microbial decomposition, climate conditions, refuse characteristics and land-filling operations.

- The total MSW generated in urban India today is 1.7 lakh tons per day.
- Only 75 % of the urban waste produced in India each year is collected.
- More than 75% of the collected waste in India is dumped in open land fills.
- Non regulated landfills generate methane that is 23 times more harmful than carbon dioxide
- Waste generation in India is expected to increase from 62 million tonnes to 165 million tonnes per year by 2030.