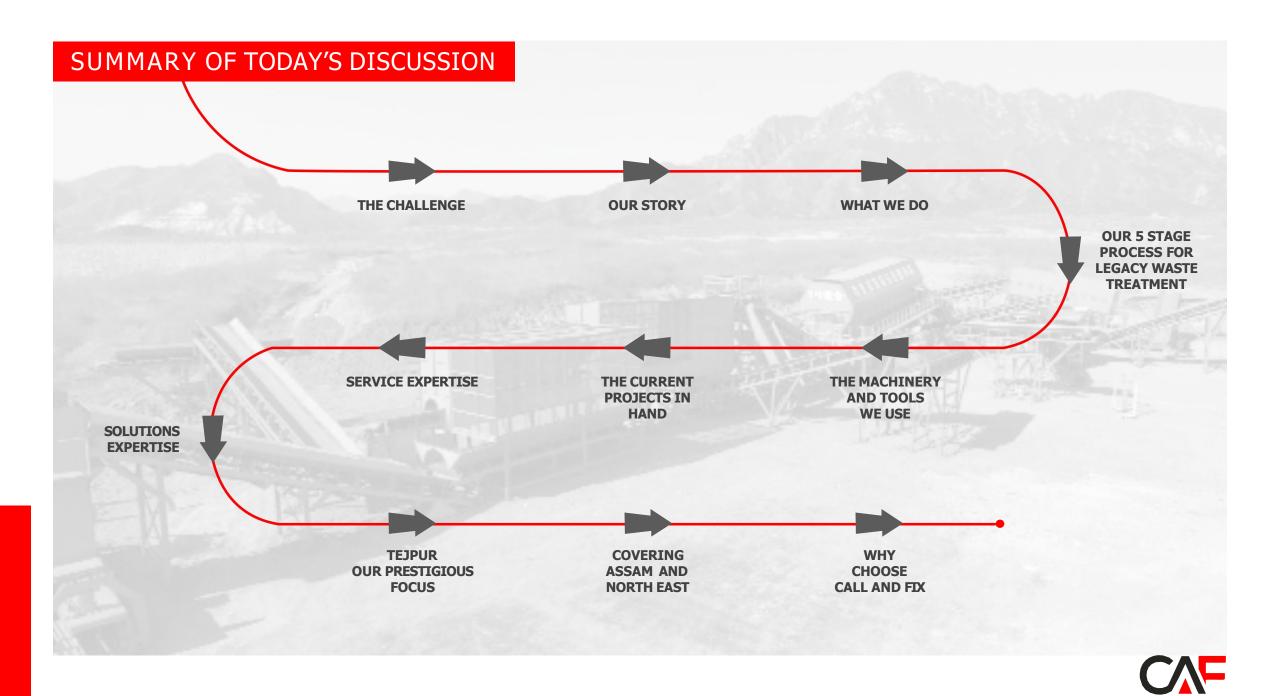

Did you know that India generates 62 million tons of waste each year of which Northeast India contributes up to 1 million tons of waste.

The challenge that we face is that of Solid Waste Management (SWM), one of Urban India's biggest development challenges. Numerous studies indicate that the unsafe disposal of waste generates dangerous gases and leachates, due to microbial decomposition, climate conditions, refuse characteristics and land-filling operations.

CALL AND FIX is one of the front-end Solid Waste Management, Infrastructure Development and Construction Company in East India, with wide experience and proven expertise in the execution of major infrastructure projects. Our solutions are based on solid principles and involve segregation, treatment and recycling to clear land fills.

Our vision is to have zero waste communities by maximizing resource recovery and minimizing the waste from land fill.

ISO Certified

MSME Registration

Call And Fix was formed with the single focus of helping communities tackle waste management and sanitation planning. We work to help create sustainable, safer and healthier communities.

# Solid Waste Management

- Legacy Waste Treatment, Processing & Management.
- Door to Door MSW Collection & Management.
- Treatment of Regular Waste Management & Processing.
- Construction of Scientific Dump yard.
- Awareness on Waste Segregation at source.

# City Sanitation Management

- FSTP Treatment Plant & Management.
- STP Treatment Plant & Management.
- Used Water Treatment Plant & Management.

**Click For video** 

# OUR MACHINERY and TOOLS

Call And Fix's comprehensive Solid Waste Management services have everything that you require with the latest tools and effective execution. Our solutions are based on solid principles and involve segregation, treatment and recycling to clear landfills. Oue wide experience and proven expertise in execution of major infrastructure projects sets us apart and our clients have highly valued our contributions to the projects.

# & MANY MORE

Experience in North East and Assam

Understand the Local Challenges

Project Completion as per Timelines

Ongoing Project
Officials for
Reference

Well
Supported by
Government

Trusted by
Municipal Authorities
& Leaders

#### DEHRI DALMIANAGAR NAGAR PARISAD, BIHAR

Construction of Scientific Dumpyard Treatment of Legacy Waste

#### RAJASTHAN URBAN DEVELOPMENT DEPARTMENT

Construction of Scientific Dumpyard Treatment of Legacy Waste